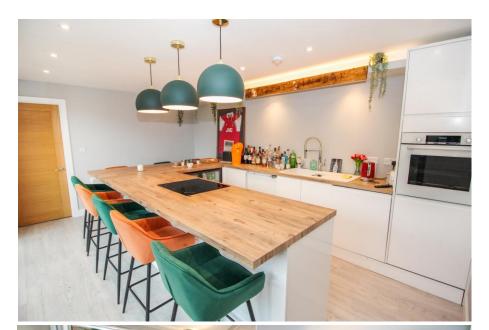

| Accommodation                                |                                                                                                                                                      | Outside                                                                                                                                                                                                                  |                                              |
|----------------------------------------------|------------------------------------------------------------------------------------------------------------------------------------------------------|--------------------------------------------------------------------------------------------------------------------------------------------------------------------------------------------------------------------------|----------------------------------------------|
| Entrance hallway:                            | Loft access                                                                                                                                          | Front:                                                                                                                                                                                                                   | Off road parking for up to 5 to 6 vehicles   |
| Sitting/dining room: Kitchen/breakfast room: | 19' 3" x 13' 7" (5.87m x 4.14m) Patio doors to the rear garden, windows, radiator                                                                    | Rear: The rear garden has a lawned area with hedge borders and a patio area. There are French doors to the Annexe which has a shower room with WC & wash basin, fourth bedroom and an entertainment/lounge/kitchen area. |                                              |
|                                              | 12' 5" x 9' 8" (3.78m x 2.95m) A range of wall & base level units with sink unit, space for tumble dryer, double oven, hob, space for fridge freezer |                                                                                                                                                                                                                          |                                              |
| Utility area:                                | 6' 0" x 10' 1" (3.07m 1.83m) Plumbing for washing machine & dishwasher, cupboard housing the boiler                                                  | Garage:                                                                                                                                                                                                                  | Electric Up & over style door, power & light |
| Bedroom 1:                                   | 14' 3" x 13' 5" (4.34m x 4.09m) Window, radiator, built in bedroom furniture                                                                         | Other Information                                                                                                                                                                                                        |                                              |
| Ensuite:                                     | Stylish suite comprising: Wc, wash hand basin with storage, shower cubicle                                                                           | Tenure:                                                                                                                                                                                                                  | Freehold                                     |
|                                              |                                                                                                                                                      | Heating:                                                                                                                                                                                                                 | Gas central heating                          |
| Bedroom 2:                                   | 11' 9" x 10' 9" (3.58m x 3.28m) Window, radiator                                                                                                     | Windows:                                                                                                                                                                                                                 | Double glazing                               |
| Bedroom 3:                                   | 14' 3" x 7' 9" max. (4.34m x 2.36m max) Window, radiator                                                                                             | Loft:                                                                                                                                                                                                                    | Insulated, ladder                            |
| Bathroom:                                    | Panel enclosed bath with shower & screen over, Wc, wash hand basin with storage                                                                      | Sellers position:                                                                                                                                                                                                        | To be advised                                |
|                                              |                                                                                                                                                      | <b>Local Information</b>                                                                                                                                                                                                 |                                              |
|                                              |                                                                                                                                                      | Council tax:                                                                                                                                                                                                             | Band E                                       |
|                                              |                                                                                                                                                      | Local Authority:                                                                                                                                                                                                         | Eastleigh Borough Council                    |