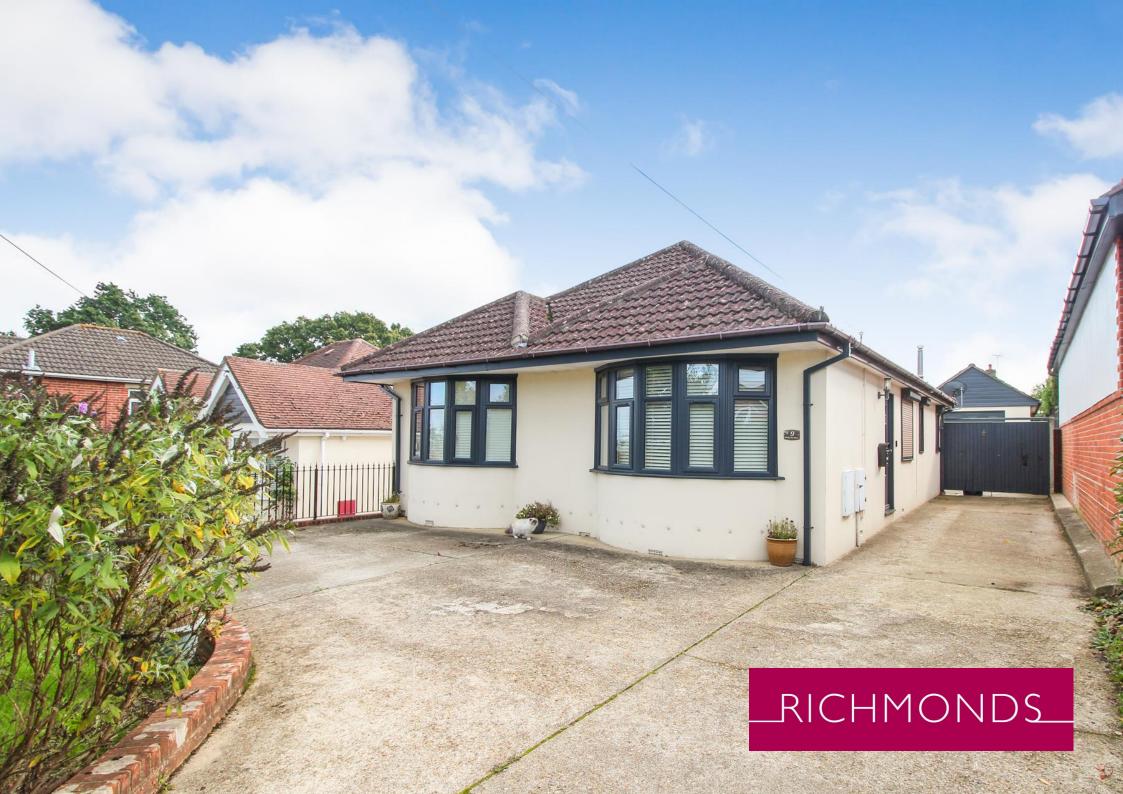

## Netley Firs Road, Hedge End, Southampton, SO30 4AY

A stylish three bedroom detached bungalow with the added benefit of an Annexe. The secluded, large rear garden is landscaped and provides access to the Annexe which has a shower room, fourth bedroom (currently used as an office) and entertainment/lounge/kitchen area. There is off-road parking for up to five/six vehicles and the garden stretches to 150 feet in length. Internally there is light and spacious accommodation which includes a sitting room, kitchen/breakfast room, utility area, ensuite to the master bedroom, bathroom and two further good-sized bedrooms.

| Accommodation                                |                                                                                                                                                      | Outside                                                                                                                                                                                                                  |                                              |
|----------------------------------------------|------------------------------------------------------------------------------------------------------------------------------------------------------|--------------------------------------------------------------------------------------------------------------------------------------------------------------------------------------------------------------------------|----------------------------------------------|
| Entrance hallway:                            | Loft access                                                                                                                                          | Front:                                                                                                                                                                                                                   | Off road parking for up to 5 to 6 vehicles   |
| Sitting/dining room: Kitchen/breakfast room: | 19' 3" x 13' 7" (5.87m x 4.14m) Patio doors to the rear garden, windows, radiator                                                                    | Rear: The rear garden has a lawned area with hedge borders and a patio area. There are French doors to the Annexe which has a shower room with WC & wash basin, fourth bedroom and an entertainment/lounge/kitchen area. |                                              |
|                                              | 12' 5" x 9' 8" (3.78m x 2.95m) A range of wall & base level units with sink unit, space for tumble dryer, double oven, hob, space for fridge freezer |                                                                                                                                                                                                                          |                                              |
| Utility area:                                | 6' 0" x 10' 1" (3.07m 1.83m) Plumbing for washing machine & dishwasher, cupboard housing the boiler                                                  | Garage:                                                                                                                                                                                                                  | Electric Up & over style door, power & light |
| Bedroom 1:                                   | 14' 3" x 13' 5" (4.34m x 4.09m) Window, radiator, built in bedroom furniture                                                                         | Other Information                                                                                                                                                                                                        |                                              |
| Ensuite:                                     | Stylish suite comprising: Wc, wash hand basin with storage, shower cubicle                                                                           | Tenure:                                                                                                                                                                                                                  | Freehold                                     |
|                                              |                                                                                                                                                      | Heating:                                                                                                                                                                                                                 | Gas central heating                          |
| Bedroom 2:                                   | 11' 9" x 10' 9" (3.58m x 3.28m) Window, radiator                                                                                                     | Windows:                                                                                                                                                                                                                 | Double glazing                               |
| Bedroom 3:                                   | 14' 3" x 7' 9" max. (4.34m x 2.36m max) Window, radiator                                                                                             | Loft:                                                                                                                                                                                                                    | Insulated, ladder                            |
| Bathroom:                                    | Panel enclosed bath with shower & screen over, Wc, wash hand basin with storage                                                                      | Sellers position:                                                                                                                                                                                                        | To be advised                                |
|                                              |                                                                                                                                                      | <b>Local Information</b>                                                                                                                                                                                                 |                                              |
|                                              |                                                                                                                                                      | Council tax:                                                                                                                                                                                                             | Band E                                       |
|                                              |                                                                                                                                                      | Local Authority:                                                                                                                                                                                                         | Eastleigh Borough Council                    |