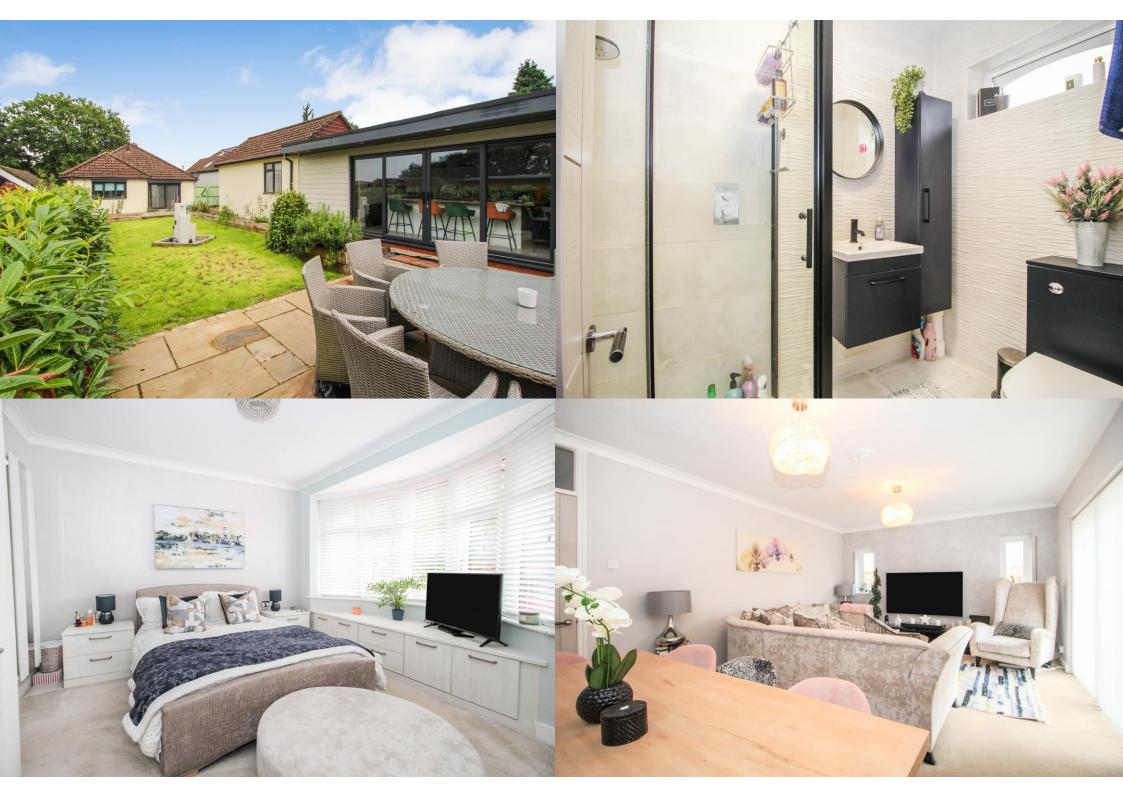

## Netley Firs Road, Hedge End, Southampton, SO30 4AY

A stylish three bedroom detached bungalow with the added benefit of an Annexe. The secluded, large rear garden is landscaped and provides access to the Annexe which has a shower room, fourth bedroom (currently used as an office) and entertainment/lounge/kitchen area. There is off-road parking for up to five/six vehicles and the garden stretches to 150 feet in length. Internally there is light and spacious accommodation which includes a sitting room, kitchen/breakfast room, utility area, ensuite to the master bedroom, bathroom and two further good-sized bedrooms.

| Accommodation                                |                                                                                                                                                      | Outside                                                                                                                                                                                                                  |                                              |
|----------------------------------------------|------------------------------------------------------------------------------------------------------------------------------------------------------|--------------------------------------------------------------------------------------------------------------------------------------------------------------------------------------------------------------------------|----------------------------------------------|
| Entrance hallway:                            | Loft access                                                                                                                                          | Front:                                                                                                                                                                                                                   | Off road parking for up to 5 to 6 vehicles   |
| Sitting/dining room: Kitchen/breakfast room: | 19' 3" x 13' 7" (5.87m x 4.14m) Patio doors to the rear garden, windows, radiator                                                                    | Rear: The rear garden has a lawned area with hedge borders and a patio area. There are French doors to the Annexe which has a shower room with WC & wash basin, fourth bedroom and an entertainment/lounge/kitchen area. |                                              |
|                                              | 12' 5" x 9' 8" (3.78m x 2.95m) A range of wall & base level units with sink unit, space for tumble dryer, double oven, hob, space for fridge freezer |                                                                                                                                                                                                                          |                                              |
| Utility area:                                | 6' 0" x 10' 1" (3.07m 1.83m) Plumbing for washing machine & dishwasher, cupboard housing the boiler                                                  | Garage:                                                                                                                                                                                                                  | Electric Up & over style door, power & light |
| Bedroom 1:                                   | 14' 3" x 13' 5" (4.34m x 4.09m) Window, radiator, built in bedroom furniture                                                                         | Other Information                                                                                                                                                                                                        |                                              |
| Ensuite:                                     | Stylish suite comprising: Wc, wash hand basin with storage, shower cubicle                                                                           | Tenure:                                                                                                                                                                                                                  | Freehold                                     |
|                                              |                                                                                                                                                      | Heating:                                                                                                                                                                                                                 | Gas central heating                          |
| Bedroom 2:                                   | 11' 9" x 10' 9" (3.58m x 3.28m) Window, radiator                                                                                                     | Windows:                                                                                                                                                                                                                 | Double glazing                               |
| Bedroom 3:                                   | 14' 3" x 7' 9" max. (4.34m x 2.36m max) Window, radiator                                                                                             | Loft:                                                                                                                                                                                                                    | Insulated, ladder                            |
| Bathroom:                                    | Panel enclosed bath with shower & screen over, Wc, wash hand basin with storage                                                                      | Sellers position:                                                                                                                                                                                                        | To be advised                                |
|                                              |                                                                                                                                                      | <b>Local Information</b>                                                                                                                                                                                                 |                                              |
|                                              |                                                                                                                                                      | Council tax:                                                                                                                                                                                                             | Band E                                       |
|                                              |                                                                                                                                                      | Local Authority:                                                                                                                                                                                                         | Eastleigh Borough Council                    |