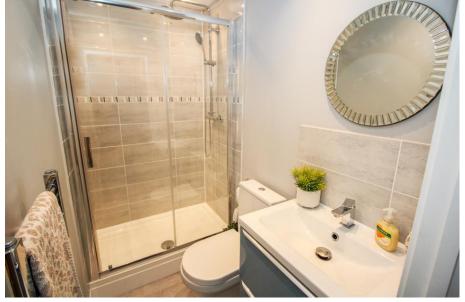

| Accommodation                                |                                                                                                                                                      | Outside                                                                                                                                                                                                                  |                                              |
|----------------------------------------------|------------------------------------------------------------------------------------------------------------------------------------------------------|--------------------------------------------------------------------------------------------------------------------------------------------------------------------------------------------------------------------------|----------------------------------------------|
| Entrance hallway:                            | Loft access                                                                                                                                          | Front:                                                                                                                                                                                                                   | Off road parking for up to 5 to 6 vehicles   |
| Sitting/dining room: Kitchen/breakfast room: | 19' 3" x 13' 7" (5.87m x 4.14m) Patio doors to the rear garden, windows, radiator                                                                    | Rear: The rear garden has a lawned area with hedge borders and a patio area. There are French doors to the Annexe which has a shower room with WC & wash basin, fourth bedroom and an entertainment/lounge/kitchen area. |                                              |
|                                              | 12' 5" x 9' 8" (3.78m x 2.95m) A range of wall & base level units with sink unit, space for tumble dryer, double oven, hob, space for fridge freezer |                                                                                                                                                                                                                          |                                              |
| Utility area:                                | 6' 0" x 10' 1" (3.07m 1.83m) Plumbing for washing machine & dishwasher, cupboard housing the boiler                                                  | Garage:                                                                                                                                                                                                                  | Electric Up & over style door, power & light |
| Bedroom 1:                                   | 14' 3" x 13' 5" (4.34m x 4.09m) Window, radiator, built in bedroom furniture                                                                         | Other Information                                                                                                                                                                                                        |                                              |
| Ensuite:                                     | Stylish suite comprising: Wc, wash hand basin with storage, shower cubicle                                                                           | Tenure:                                                                                                                                                                                                                  | Freehold                                     |
|                                              |                                                                                                                                                      | Heating:                                                                                                                                                                                                                 | Gas central heating                          |
| Bedroom 2:                                   | 11' 9" x 10' 9" (3.58m x 3.28m) Window, radiator                                                                                                     | Windows:                                                                                                                                                                                                                 | Double glazing                               |
| Bedroom 3:                                   | 14' 3" x 7' 9" max. (4.34m x 2.36m max) Window, radiator                                                                                             | Loft:                                                                                                                                                                                                                    | Insulated, ladder                            |
| Bathroom:                                    | Panel enclosed bath with shower & screen over, Wc, wash hand basin with storage                                                                      | Sellers position:                                                                                                                                                                                                        | To be advised                                |
|                                              |                                                                                                                                                      | <b>Local Information</b>                                                                                                                                                                                                 |                                              |
|                                              |                                                                                                                                                      | Council tax:                                                                                                                                                                                                             | Band E                                       |
|                                              |                                                                                                                                                      | Local Authority:                                                                                                                                                                                                         | Eastleigh Borough Council                    |