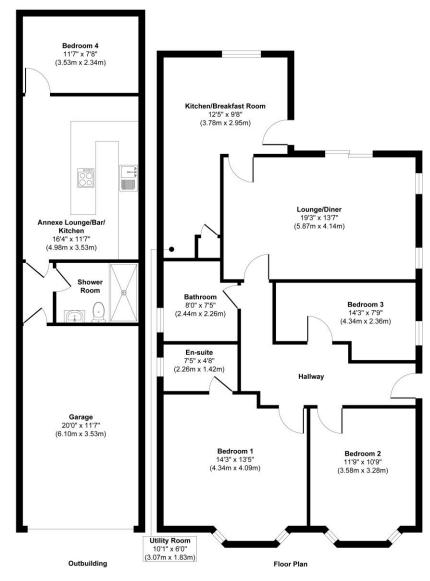

| Accommodation                                |                                                                                                                                                      | Outside                                                                                                                                                                                                                  |                                              |
|----------------------------------------------|------------------------------------------------------------------------------------------------------------------------------------------------------|--------------------------------------------------------------------------------------------------------------------------------------------------------------------------------------------------------------------------|----------------------------------------------|
| Entrance hallway:                            | Loft access                                                                                                                                          | Front:                                                                                                                                                                                                                   | Off road parking for up to 5 to 6 vehicles   |
| Sitting/dining room: Kitchen/breakfast room: | 19' 3" x 13' 7" (5.87m x 4.14m) Patio doors to the rear garden, windows, radiator                                                                    | Rear: The rear garden has a lawned area with hedge borders and a patio area. There are French doors to the Annexe which has a shower room with WC & wash basin, fourth bedroom and an entertainment/lounge/kitchen area. |                                              |
|                                              | 12' 5" x 9' 8" (3.78m x 2.95m) A range of wall & base level units with sink unit, space for tumble dryer, double oven, hob, space for fridge freezer |                                                                                                                                                                                                                          |                                              |
| Utility area:                                | 6' 0" x 10' 1" (3.07m 1.83m) Plumbing for washing machine & dishwasher, cupboard housing the boiler                                                  | Garage:                                                                                                                                                                                                                  | Electric Up & over style door, power & light |
| Bedroom 1:                                   | 14' 3" x 13' 5" (4.34m x 4.09m) Window, radiator, built in bedroom furniture                                                                         | Other Information                                                                                                                                                                                                        |                                              |
| Ensuite:                                     | Stylish suite comprising: Wc, wash hand basin with storage, shower cubicle                                                                           | Tenure:                                                                                                                                                                                                                  | Freehold                                     |
|                                              |                                                                                                                                                      | Heating:                                                                                                                                                                                                                 | Gas central heating                          |
| Bedroom 2:                                   | 11' 9" x 10' 9" (3.58m x 3.28m) Window, radiator                                                                                                     | Windows:                                                                                                                                                                                                                 | Double glazing                               |
| Bedroom 3:                                   | 14' 3" x 7' 9" max. (4.34m x 2.36m max) Window, radiator                                                                                             | Loft:                                                                                                                                                                                                                    | Insulated, ladder                            |
| Bathroom:                                    | Panel enclosed bath with shower & screen over, Wc, wash hand basin with storage                                                                      | Sellers position:                                                                                                                                                                                                        | To be advised                                |
|                                              |                                                                                                                                                      | <b>Local Information</b>                                                                                                                                                                                                 |                                              |
|                                              |                                                                                                                                                      | Council tax:                                                                                                                                                                                                             | Band E                                       |
|                                              |                                                                                                                                                      | Local Authority:                                                                                                                                                                                                         | Eastleigh Borough Council                    |

Approx. Gross Internal Floor Area 1074 sq. ft / 99.77 sq. m Illustration for identification purposes only, measurements are approximate, not to scale. Produced by Elements Property

While we endeavour to make our sales particulars fair, accurate and reliable, they are only a general guide to the property and, accordingly, if there is any point which is of particular importance to you please contact the office and we will be pleased to check the position for you, especially if you are contemplating travelling some distance to view the property.